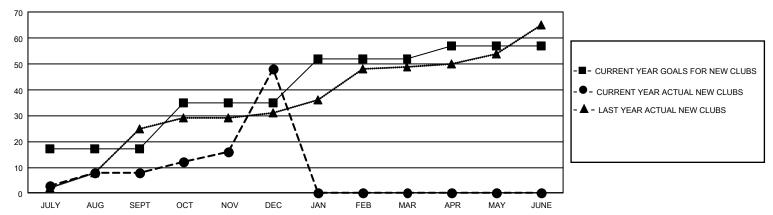

| 8           | 7             | JULY/AUG/SEPT         | 833                    | 1,511                   | 1,159                                              |  |
| OCT/NOV/DEC   | 54            | 40          | 2             | OCT/NOV/DEC           | 745                    | 2,629                   | 1,475                                              |  |
| JAN/FEB/MAR   | 51            | 0           | 0             | JAN/FEB/MAR           | 455                    | 0                       | 0                                                  |  |
| APR/MAY/JUNE  | 15            | 0           | 0             | APR/MAY/JUNE          | 280                    | 0                       | 0                                                  |  |

#### GOALS AND ACTUAL NEW CLUBS CUMULATIVE



### GOALS AND ACTUAL MEMBERS CUMULATIVE



| DROPPED CLUBS: 9 |       | 628 CLUBS OF 1,248 ADDED 1 OR<br>MORE NEW MEMBERS | GENDER DISTRIBUTION  MALE 20,677 (56.37%) |                 |       |
|------------------|-------|---------------------------------------------------|-------------------------------------------|-----------------|-------|
| DROPPED MEMBERS  |       |                                                   | FEMALE                                    | 16,005 (43.63%) |       |
| DECEASED         | 111   | CLICK HERE FOR CUMULATIVE                         | TOTAL FAMILY UNIT MEMBERS                 |                 | 8,218 |
| CLUB CANCELLED 0 |       | MEMBERSHIP DATA                                   | FAMILY MEMBERS PAYING HALF                |                 | 4,974 |