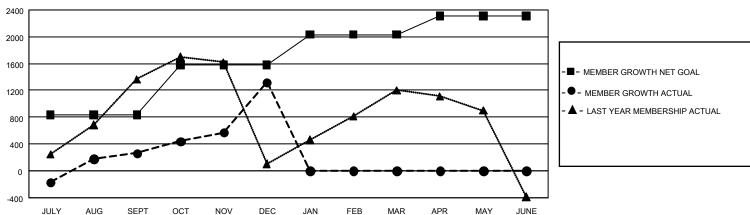

### GOALS AND ACTUAL MEMBERS CUMULATIVE

| DROPPED CLUBS: 9 |       | 628 CLUBS OF 1,248 ADDED 1 OR<br>MORE NEW MEMBERS | GENDER DISTRIBUTION  MALE 20,677 (56.37%) |                 |       |
|------------------|-------|---------------------------------------------------|-------------------------------------------|-----------------|-------|
| DROPPED MEMBERS  |       |                                                   | FEMALE                                    | 16,005 (43.63%) |       |
| DECEASED         | 111   | CLICK HERE FOR CUMULATIVE                         | TOTAL FAMILY UNIT MEMBERS                 |                 | 8,218 |
| CLUB CANCELLED 0 |       | MEMBERSHIP DATA                                   | FAMILY MEMBERS PAYING HALF                |                 | 4,974 |
| OTHER 2,523      |       |                                                   |                                           |                 |       |
| TOTAL            | 2,634 |                                                   | DOLO                                      |                 |       |